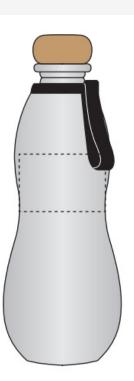

s steel bottle with cork screw on lid. Hourglass curve design for easy grip with silicone carry strap attachment. BPA & PVC free. Conforms to articles in contact with food testing.

Capacity: 690ml Size: 230 (H) 80mm (Diam) Weight: 200g Material: Stainless steel BPA & PVC free.

## Price Range £6.00 - £8.50 per unit

| Features          |     |                        |              |
|-------------------|-----|------------------------|--------------|
| Reusable          | Yes | Food Safe              | Yes          |
| Recycled          | No  | Dishwasher Safe        | Yes          |
| Recyclable        | Yes | Microwave Safe         | NO           |
| Country of Origin | PRC | Minimum Order Quantity | Typically 50 |

## **Branding Options**

Laser Engraving: Print Area:

40x60mm 60x20mm