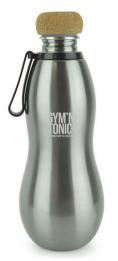

## Curvy

690ml single walled stainless steel bottle with cork screw on lid. Hourglass curve design for easy grip with silicone carry strap attachment. BPA & PVC free. Conforms to articles in contact with food testing.

Capacity: 690ml Size: 230 (H) 80mm (Diam) Weight: 200g Material: Stainless steel BPA & PVC free.