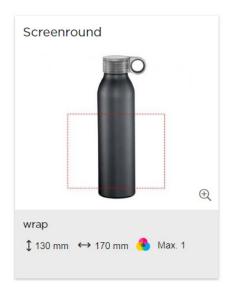

## Easy Carry 650 ml Sports Bottle



Easy Carry 650ml Sports bottle. Single-wall, aluminium construction. Screw-on, spill-resistant, clear lid with colour pop feature on the loop. Matte, metallic colour finish.

Capacity: 650ml

Size: 250mm (D): 66mm

Weight: 105g Material: Aluminium

Price Range £4.00 - £6.00 per unit

| Features          |     |                        |              |
|-------------------|-----|------------------------|--------------|
| Reusable          | Yes | Food Safe              | Yes          |
| Recycled          | No  | Dishwasher Safe        | Yes          |
| Recyclable        | Yes | Microwave Safe         | NO           |
| Country of Origin | PRC | Minimum Order Quantity | Typically 50 |

## **Branding Options**