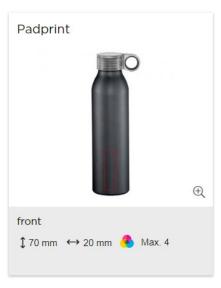

## Easy Carry 650 ml Sports Bottle



Easy Carry 650ml Sports bottle. Single-wall, aluminium construction. Screw-on, spill-resistant, clear lid with colour pop feature on the loop. Matte, metallic colour finish.

Capacity: 650ml

Size: 250mm (D): 66mm

Weight: 105g Material: Aluminium

Price Range £4.00 - £6.00 per unit

| Features          |     |                        |              |
|-------------------|-----|------------------------|--------------|
| Reusable          | Yes | Food Safe              | Yes          |
| Recycled          | No  | Dishwasher Safe        | Yes          |
| Recyclable        | Yes | Microwave Safe         | NO           |
| Country of Origin | PRC | Minimum Order Quantity | Typically 50 |

## **Branding Options**