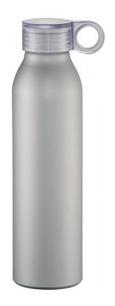

## Easy Carry 650 ml Sports Bottle

Easy Carry 650ml Sports bottle. Single-wall, aluminium construction. Screw-on, spill-resistant, clear lid with colour pop feature on the loop. Matte, metallic colour finish.

Capacity: 650ml

Size: 250mm (D): 66mm

Weight: 105g Material: Aluminium

Price Range £4.00 - £6.00 per unit

| Features          |     |                        |              |
|-------------------|-----|------------------------|--------------|
| Reusable          | Yes | Food Safe              | Yes          |
| Recycled          | No  | Dishwasher Safe        | Yes          |
| Recyclable        | Yes | Microwave Safe         | NO           |
| Country of Origin | PRC | Minimum Order Quantity | Typically 50 |