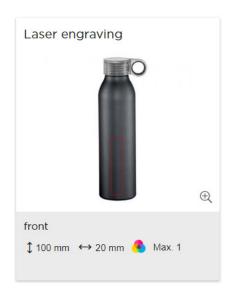

## Easy Carry 650 ml Sports Bottle



Easy Carry 650ml Sports bottle. Single-wall, aluminium construction. Screw-on, spill-resistant, clear lid with colour pop feature on the loop. Matte, metallic colour finish.

Capacity: 650ml

Size: 250mm (D): 66mm

Weight: 105g Material: Aluminium

Price Range £4.00 - £6.00 per unit

| Features          |     |                        |              |
|-------------------|-----|------------------------|--------------|
| Reusable          | Yes | Food Safe              | Yes          |
| Recycled          | No  | Dishwasher Safe        | Yes          |
| Recyclable        | Yes | Microwave Safe         | NO           |
| Country of Origin | PRC | Minimum Order Quantity | Typically 50 |

## **Branding Options**