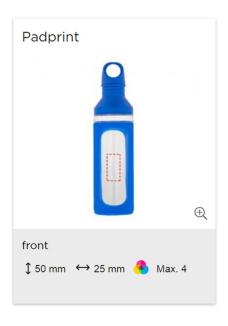

gle-wall clear glass bottle, wrapped with protective silicone sleeve. Screw-on lid with carabiner hook. Dual opening construction allows you to add ice cubes and clean easily. Non-slip. Not suitable for hot beverages. BPA Free.

Capacity: 590ml

Size (H): 285mm, (D): 76mm

Weight: 522g

Material: Glass, Silicone and PP plastic

Price Range £6.00 - £9.00 per unit

| Features          |     |                        |              |
|-------------------|-----|------------------------|--------------|
| Reusable          | Yes | Food Safe              | Yes          |
| Recycled          | No  | Dishwasher Safe        | Yes          |
| Recyclable        | Yes | Microwave Safe         | No           |
| Country of Origin | PRC | Minimum Order Quantity | Typically 50 |

## **Branding Options**