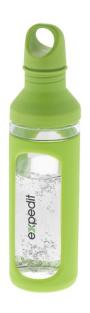

## **Glass Window**

590 ml glass sport bottle. Single-wall clear glass bottle, wrapped with protective silicone sleeve. Screw-on lid with carabiner hook. Dual opening construction allows you to add ice cubes and clean easily. Non-slip. Not suitable for hot beverages. BPA Free.

Capacity: 590ml

Size (H): 285mm, (D): 76mm

Weight: 522g

Material: Glass, Silicone and PP plastic

Price Range £6.00 - £9.00 per unit

| Features          |     |                        |              |
|-------------------|-----|------------------------|--------------|
| Reusable          | Yes | Food Safe              | Yes          |
| Recycled          | No  | Dishwasher Safe        | Yes          |
| Recyclable        | Yes | Microwave Safe         | No           |
| Country of Origin | PRC | Minimum Order Quantity | Typically 50 |