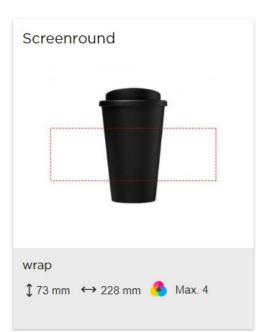

twist-on lid. No need for heat sleeve. We believe this is the first 100% recycled, double-walled Coffee Cup to be manufactured in the UK.

Manufactured entirely from in-house, 100% recycled, BPA free, PP material.

Available in Black only.

Capacity: 350ml Size (H): 155mm (D): 95mm Weight: 116g Material: Recycled PP Plastic

## Price Range £3.50 - £4.50 per unit

| Features          |     |                        |              |
|-------------------|-----|------------------------|--------------|
| Reusable          | Yes | Food Safe              | Yes          |
| Recycled          | Yes | Dishwasher Safe        | Yes          |
| Recyclable        | Yes | Microwave Safe         | No           |
| Country of Origin | UK  | Minimum Order Quantity | Typically 50 |

## **Branding Options**