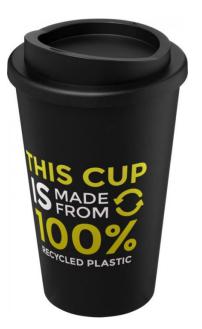

## **Recycled Takeout Coffee Cup**

Recycled 350ml insulated tumbler. Double-walled construction with twist-on lid. No need for heat sleeve. We believe this is the first 100% recycled, double-walled Coffee Cup to be manufactured in the UK.

Manufactured entirely from in-house, 100% recycled, BPA free, PP material.

Available in Black only.

Capacity: 350ml Size (H): 155mm (D): 95mm Weight: 116g Material: Recycled PP Plastic