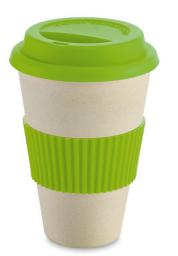

## **Takeout Bamboo**

Ecologically-friendly bamboo fiber and rice hull. With silicone sleeve and lid. Capacity up to 450 ml.

Reusable and highly durable. Dishwasher safe. Compostable and biodegradable

One colour print above or below sleeve.

Capacity: 450ml Size (H): 140mm (D): 96mm Weight: 120g Material: Bamboo fiber, rice hull and melamine

Price Range £2.50 - £3.50 per unit

| Features          |     |                        |               |
|-------------------|-----|------------------------|---------------|
| Reusable          | Yes | Food Safe              | Yes           |
| Recycled          | No  | Dishwasher Safe        | No            |
| Recyclable        | Yes | Microwave Safe         | NO            |
| Country of Origin | PRC | Minimum Order Quantity | Typically 100 |