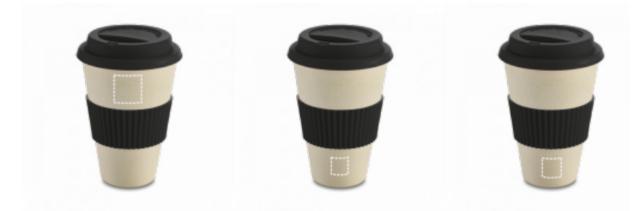

## **Branding Options**

PAD PRINTING Cup | Top cup 30 x 30 mm PAD PRINTING Cup | Bottom cup 25 x 25 mm LASER Cup | Bottom cup 25 x 30 mm